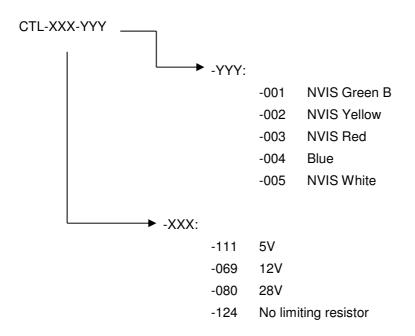

#### Options available include:

- 5V, 12V or 28V DC or with no limiting resistor
- NVIS Red, NVIS Yellow, NVIS Green B, NVIS White, Blue

#### Part Numbers are of the form:

Example: CTL-080-002 denotes a 28V NVIS Yellow indicator

Tel: +44 (0)1747 840900 Fax: +44 (0)1747 841500 e-mail: sales@consolite.co.uk Web: www.consolite.co.uk