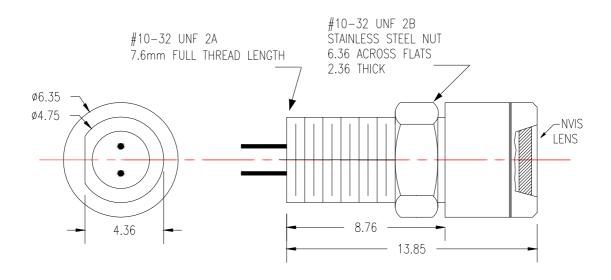

Filters provide NVG compatibility with full compliance to MIL-STD-3009. Threaded bodies permit simple mounting, and connection is via flying leads. A range of NVIS lighting colours are available, identified by the colour of the positive wire.