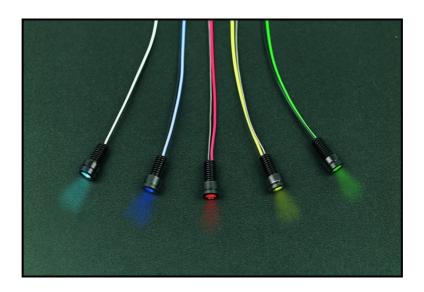

## **NVG Compatible LED Panel Indicators**

A range of NVIS compatible panel mounting indicator light assemblies for aircraft, vehicle and boat control panels. The light sources are LEDs, so offer high reliability and low power consumption and heat generation.

Filters provide NVG compatibility with full compliance to MIL-STD-3009. Threaded bodies permit simple mounting, and connection is via flying leads. A range of NVIS lighting colours are available, identified by the colour of the positive wire.

#### Options available include:

- 5V, 12V or 28V DC or with no limiting resistor
- NVIS Red, NVIS Yellow, NVIS Green B, NVIS White, Blue